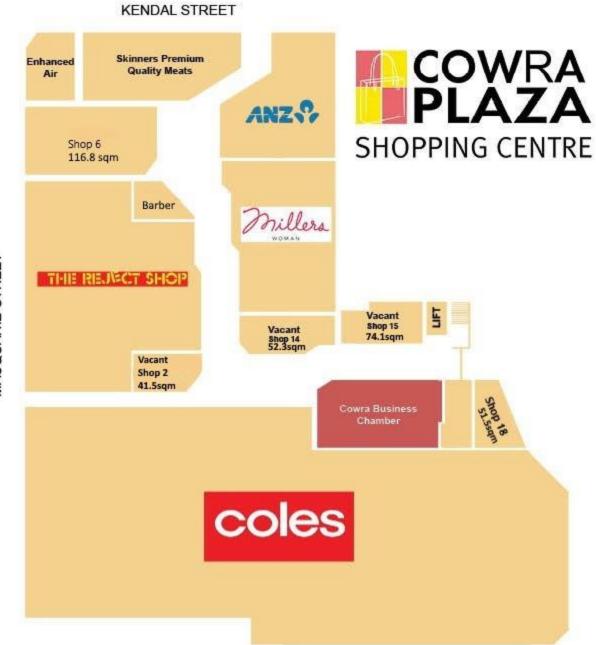

### Cowra Plaza

| Shop 2 42 \$12,000.00 Gross  |
|------------------------------|
| Shop 6 117 \$37,376.00 Gross |
| Shop 14 52 \$30,000.00 Gross |
| Shop 15 74 \$25,000.00 Gross |
| Shop 18 52 \$16,000.00 Gross |

#### DESCRIPTION:

- Various options available

- Prominent main street corner location with external signage

- Access: four pedestrian access points, 3 on ground level and 1 via a lift to the deck car park

- Ample parking open and undercover car parks at the rear of the centre as well as limited main street parking at the Kendal Street entrance

- The only supermarket anchored Shopping Centre in Cowra

- Strong existing retailers including Coles, The Reject Shop, Millers and ANZ

MACQUARIE STREET